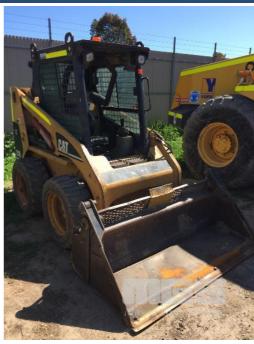

## **CAT 216 SKID STEER LOADER**

## **Asset Details**

**Build Date:** CAT Make: Model: 216 Series: **Drive Type: Axle Config: Body Type:** SKID STEER LOADER Gearbox: **Transmission: Engine Make:** 4 CYLINDER DIESEL **Engine Size: Fuel Type:** Diff Make / Size: Suspension: **Ext Colour:** Tyre Size: **Tyre Condition:** 

## **Features**

4 IN 1 BUCKET

(LOCATED REGENCY ROAD, FERRYDEN PARK SA)