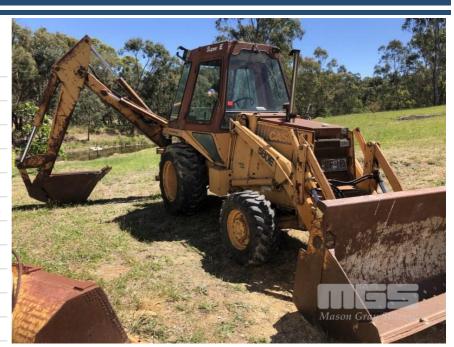

## **CASE 580 SUPER E BACKHOE WHEEL LOADER**

## **Features**

ROPS CABIN - RUSTY, DOOR SECTION MISSING & REAR GLASS 4 IN 1 BUCKET 2,100mm GP BUCKET 2,000mm BACK HOE BUCKETS, 860, 430, 280 & 180mm ALL OPERATIONAL, RUNS & DRIVES