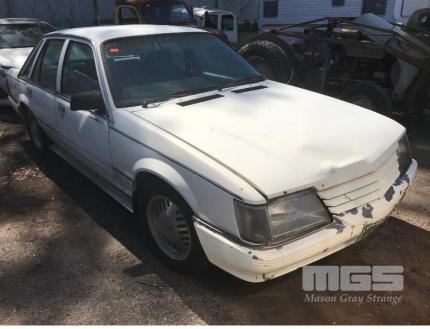

## 1985 HOLDEN VK COMMODORE SL SEDAN

## **Asset Details**

**Build Date:** 1985 Compliance: **HOLDEN VK** Make: Model: COMMODORE Variant: SL Series: **Body Type: SEDAN 6 CYLINDER Engine Size: Transmission:** 4 SPEED AUTO **Fuel Type: PETROL** Ext. Colour: WHITE **BEIGE CLOTH** Int. Colour: Doors: Seats: 5

## **Features**

**Drive Type:** 

AIR CON, ALLOY WHEELS, BODY KIT, POWER STEERING, SPARE WHEEL