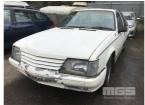

## 1985 HOLDEN VK COMMODORE SL SEDAN

## **Asset Details**

**Build Date:** 1985 Compliance: **HOLDEN VK** Make: Model: COMMODORE Variant: SL Series: **Body Type: SEDAN 6 CYLINDER Engine Size: Transmission:** 4 SPEED AUTO **Fuel Type: PETROL** Ext. Colour: WHITE **BEIGE CLOTH** Int. Colour: Doors: Seats: 5

## **Features**

**Drive Type:** 

AIR CON, ALLOY WHEELS, BODY KIT, POWER STEERING, SPARE WHEEL