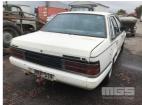

## 1985 HOLDEN VK COMMODORE SL SEDAN

## **Asset Details**

**Build Date:** 1985 Compliance: **HOLDEN VK** Make: Model: COMMODORE Variant: SL Series: **Body Type: SEDAN 6 CYLINDER Engine Size: Transmission:** 4 SPEED AUTO **Fuel Type: PETROL** Ext. Colour: WHITE **BEIGE CLOTH** Int. Colour: Doors: Seats: 5