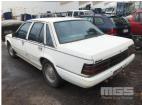

## 1985 HOLDEN VK COMMODORE SL SEDAN

## **Asset Details**

**Build Date:** 1985 Compliance: **HOLDEN VK** Make: Model: COMMODORE Variant: SL Series: **Body Type: SEDAN 6 CYLINDER Engine Size: Transmission:** 4 SPEED AUTO **Fuel Type: PETROL** Ext. Colour: WHITE **BEIGE CLOTH** Int. Colour: Doors: Seats: 5