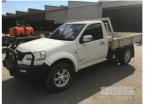

# 2012 GREAT WALL CC1031PD7A V200 K2 SERIES SINGLE CAB TRAYTOP 4x4

#### **Asset Details**

12/2012 **Build Date:** Compliance: 2/2013 **GREAT WALL** Make: CC1031PD7A Model: Variant: V200 **K2 SERIES** Series: SINGLE CAB TRAYTOP **Body Type:** 2.0 LITRE **Engine Size: 6 SPEED MANUAL Transmission: TRANSMISSION** DIESEL **Fuel Type: Ext. Colour:** WHITE DUCO **GREY** Int. Colour: 2 Doors: 2 Seats: 4x4 **Drive Type:** 