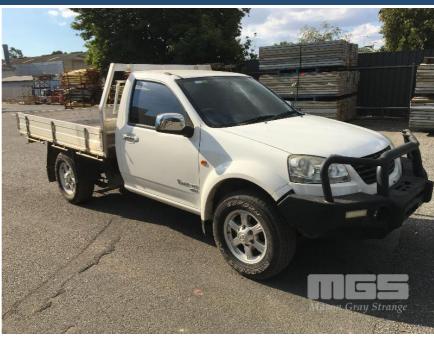

# 2012 GREAT WALL CC1031PD7A V200 K2 SERIES SINGLE CAB TRAYTOP 4x4

#### **Asset Details**

12/2012 **Build Date:** Compliance: 2/2013 **GREAT WALL** Make: CC1031PD7A Model: Variant: V200 **K2 SERIES** Series: SINGLE CAB TRAYTOP **Body Type:** 2.0 LITRE **Engine Size: 6 SPEED MANUAL Transmission: TRANSMISSION** DIESEL **Fuel Type: Ext. Colour:** WHITE DUCO **GREY** Int. Colour: 2 Doors: 2 Seats: 4x4 **Drive Type:** 

#### **Features**

AIR BAG, AIR CON, ALLOY TRAY, ALLOY WHEELS, BULL BAR, CARGO BARRIER, CD PLAYER, CENTRAL LOCKING, IMMOBILISER, POWER STEERING, POWER WINDOWS, SPARE WHEEL, KEY #4