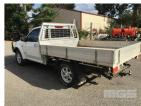

# 2012 GREAT WALL CC1031PD7A V200 K2 SERIES SINGLE CAB TRAYTOP 4x4

#### **Asset Details**

12/2012 **Build Date:** Compliance: 2/2013 **GREAT WALL** Make: CC1031PD7A Model: Variant: V200 **K2 SERIES** Series: SINGLE CAB TRAYTOP **Body Type:** 2.0 LITRE **Engine Size: 6 SPEED MANUAL Transmission: TRANSMISSION** DIESEL **Fuel Type: Ext. Colour:** WHITE DUCO **GREY** Int. Colour: 2 Doors: 2 Seats: 4x4 **Drive Type:** 