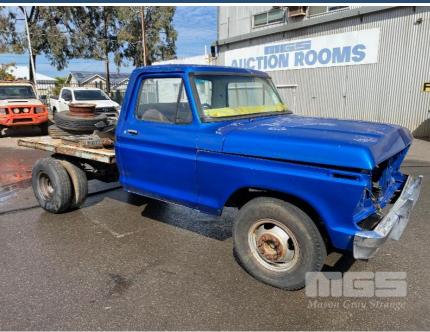

## 1977 FORD F-350 PICK UP TRUCK

## **Asset Details**

**Build Date:** 1977 Compliance: **FORD** Make: F-350 Model: Variant: Series: **Body Type:** PICK UP TRUCK V8 LPG **Engine Size: Transmission:** 4 SPEED MANUAL **Fuel Type: BLUE DUCO** Ext. Colour: WHITE Int. Colour: 2 Doors:

## **Features**

Seats:

**Drive Type:** 

UNFINISHED RESTORATION PROJECT MOST PARTS INCLUDED TO FINISH THE RESTORATION

COMPLIANCE & MANUFACTURERS PLATES IN OFFICE KEY #44