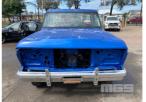

## 1977 FORD F-350 PICK UP TRUCK

## **Asset Details**

**Build Date:** 1977 Compliance: **FORD** Make: F-350 Model: Variant: Series: **Body Type:** PICK UP TRUCK V8 LPG **Engine Size: Transmission:** 4 SPEED MANUAL **Fuel Type: BLUE DUCO** Ext. Colour: WHITE Int. Colour: 2 Doors:

## **Features**

Seats:

**Drive Type:** 

UNFINISHED RESTORATION PROJECT MOST PARTS INCLUDED TO FINISH THE RESTORATION

COMPLIANCE & MANUFACTURERS PLATES IN OFFICE KEY #44