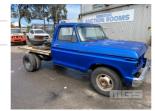

## 1977 FORD F-350 PICK UP TRUCK

## **Asset Details**

**Build Date:** 1977 Compliance: **FORD** Make: F-350 Model: Variant: Series: **Body Type:** PICK UP TRUCK V8 LPG **Engine Size: Transmission:** 4 SPEED MANUAL **Fuel Type: BLUE DUCO** Ext. Colour: WHITE Int. Colour: 2 Doors:

## **Features**

Seats:

**Drive Type:** 

UNFINISHED RESTORATION PROJECT MOST PARTS INCLUDED TO FINISH THE RESTORATION

COMPLIANCE & MANUFACTURERS PLATES IN OFFICE KEY #44