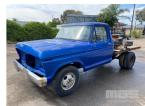

## 1977 FORD F-350 PICK UP TRUCK

## **Asset Details**

**Build Date:** 1977 Compliance: **FORD** Make: F-350 Model: Variant: Series: **Body Type:** PICK UP TRUCK V8 LPG **Engine Size: Transmission:** 4 SPEED MANUAL **Fuel Type: BLUE DUCO** Ext. Colour: WHITE Int. Colour: 2 Doors:

## **Features**

Seats:

**Drive Type:** 

UNFINISHED RESTORATION PROJECT MOST PARTS INCLUDED TO FINISH THE RESTORATION

COMPLIANCE & MANUFACTURERS PLATES IN OFFICE KEY #44