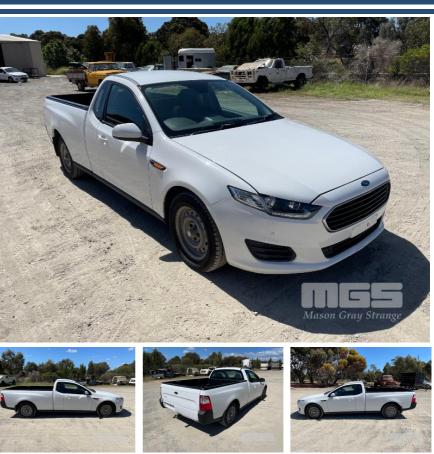

## 2016 FORD FALCON 45413 SINGLE CAB UTE RWD

## **Asset Details**

| Build Date:   | 2016           |
|---------------|----------------|
| Compliance:   |                |
| Make:         | FORD           |
| Model:        | FALCON         |
| Variant:      | 45413          |
| Series:       |                |
| Body Type:    | SINGLE CAB UTE |
| Engine Size:  | 6 CYL          |
| Transmission: | AUTO           |
| Fuel Type:    | LPG ONLY       |
| Ext. Colour:  | WHITE          |
| Int. Colour:  |                |
| Doors:        | 2              |
| Seats:        | 2              |
| Drive Type:   | RWD            |

## **Asset Identification**

| Odometer:  | 129,955             | Rego: | NONE | State: |    | Expiry:        |    |
|------------|---------------------|-------|------|--------|----|----------------|----|
| VIN:       | 6FPRAAAJGCN1GC22399 |       |      | PIN:   |    |                |    |
| Engine No: |                     |       |      | Hours: |    |                |    |
| Papers:    | NO                  | Keys: |      | Books: | NO | Service Books: | NO |

## **Features**

AIR BAG, AIR CON, POWER STEERING, TOW KIT, NO TOW BALL, STEEL WHEELS

NOTE: THIS VEHICLE IS AN ECONOMICAL WRITE OFF