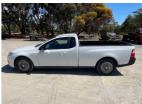

## 2012 FORD FALCON 45273 R6 SINGLE CAB UTE RWD

## **Asset Details**

**Build Date:** 2012 Compliance: **FORD** Make: Model: **FALCON** Variant: 45273 Series: R6 **Body Type:** SINGLE CAB UTE **Engine Size:** 6 CYL **Transmission: AUTO** LPG ONLY **Fuel Type:** WHITE Ext. Colour: Int. Colour: