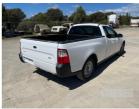

## 2012 FORD FALCON 45273 R6 SINGLE CAB UTE RWD

## **Asset Details**

**Build Date:** 2012 Compliance: **FORD** Make: Model: **FALCON** Variant: 45273 Series: R6 **Body Type:** SINGLE CAB UTE **Engine Size:** 6 CYL **Transmission: AUTO** LPG ONLY **Fuel Type:** WHITE Ext. Colour: Int. Colour: