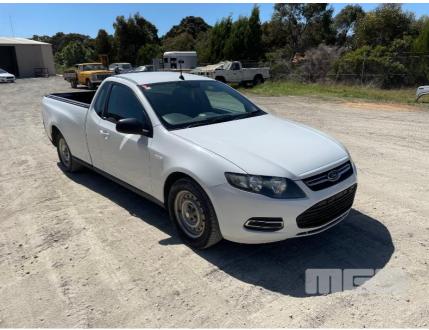

## 2012 FORD FALCON 45273 R6 SINGLE CAB UTE RWD

## **Asset Details**

**Build Date:** 2012 Compliance: **FORD** Make: Model: **FALCON** Variant: 45273 Series: R6 **Body Type:** SINGLE CAB UTE **Engine Size:** 6 CYL **Transmission: AUTO** LPG ONLY **Fuel Type:** WHITE Ext. Colour: Int. Colour:

## **Asset Identification**

2

2

**RWD** 

| Odometer:         | 158,513           | Rego: | NO REGO | State: |    | Expiry:        |    |
|-------------------|-------------------|-------|---------|--------|----|----------------|----|
| VIN:              | 6FEAAAJGCMCR64906 |       |         | PIN:   |    |                |    |
| <b>Engine No:</b> |                   |       |         | Hours: |    |                |    |
| Papers:           | NO                | Keys: |         | Books: | NO | Service Books: | NO |

## **Features**

Doors:

Seats:

**Drive Type:** 

AIR BAG, AIR CON, NOTE: THIS VEHICLE IS AN ECONOMICAL WRITE OFF