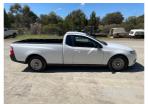

## 2012 FORD FALCON 45273 R6 SINGLE CAB UTE RWD

## **Asset Details**

**Build Date:** 2012 Compliance: **FORD** Make: Model: **FALCON** Variant: 45273 Series: R6 **Body Type:** SINGLE CAB UTE **Engine Size:** 6 CYL **Transmission: AUTO** LPG ONLY **Fuel Type:** WHITE Ext. Colour: Int. Colour: