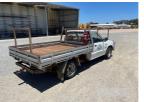

## 1998 FORD COURIER SINGLE CAB UTE

## **Asset Details**

Build Date: 1998

Compliance:

Make: FORD

Model: COURIER

Variant:

Series:

Body Type: SINGLE CAB UTE

**Engine Size:** 2.6 LITRE EFI 4 CYLINDER

**PETROL** 

Transmission: 5 SPEED MANUAL

TRANSMISSION

**Fuel Type:** 

**Ext. Colour:** 

Int. Colour:

Doors: Seats:

**Drive Type:** RWD

## **Features**

AIR CON, TOW BAR, STEEL DROPSIDE TRAY STEEL WHEELS CARRY RACK CASSETTE RADIO!!