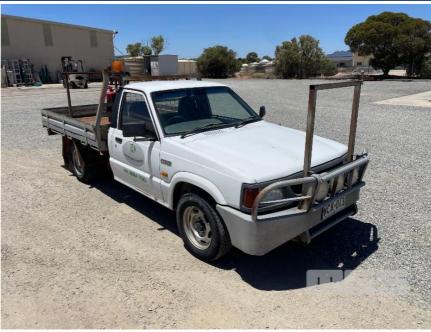

## 1998 FORD COURIER SINGLE CAB UTE

## **Asset Details**

Build Date: 1998

Compliance:

Make: FORD

Model: COURIER

Variant:

Series:

Body Type: SINGLE CAB UTE

**Engine Size:** 2.6 LITRE EFI 4 CYLINDER

**PETROL** 

Transmission: 5 SPEED MANUAL

TRANSMISSION

**Fuel Type:** 

**Ext. Colour:** 

Int. Colour:

Doors: Seats:

**Drive Type:** RWD

## **Features**

AIR CON, TOW BAR, STEEL DROPSIDE TRAY STEEL WHEELS CARRY RACK CASSETTE RADIO!!