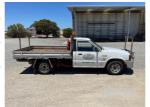

## 1998 FORD COURIER SINGLE CAB UTE

## **Asset Details**

Build Date: 1998

Compliance:

Make: FORD

Model: COURIER

Variant:

Series:

Body Type: SINGLE CAB UTE

**Engine Size:** 2.6 LITRE EFI 4 CYLINDER

**PETROL** 

Transmission: 5 SPEED MANUAL

TRANSMISSION

**Fuel Type:** 

**Ext. Colour:** 

Int. Colour:

Doors: Seats:

**Drive Type:** RWD

## **Features**

AIR CON, TOW BAR, STEEL DROPSIDE TRAY STEEL WHEELS CARRY RACK CASSETTE RADIO!!