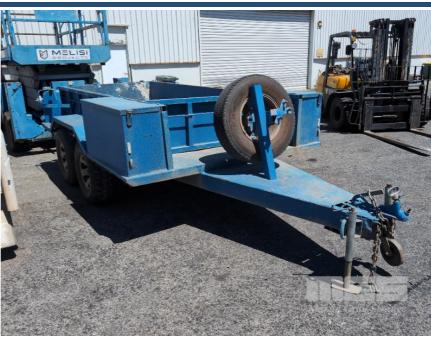

# 1986 PATRICK NORMOYLE 10x7' APPROX TANDEM AXLE PLANT TRAILER

## **Asset Details**

Build Date: 1986

Make: PATRICK NORMOYLE

Length: 10x7' APPROX

Sub Cat:

Axle Config: TANDEM AXLE

Body Type: PLANT TRAILER

Model: ATM10001

## **Features**

BALL HITCH BRAKES WINDING PROP STAND 2 x TOOL BOXES, 1100 x 400 x 550mm (L W H) APPROX HINGED TAILGATE REMOVABLE FRONT GATE DUAL SPARE WHEEL MOUNT, SPARE WHEEL

GVM: 2000kg GTM: 1500kg