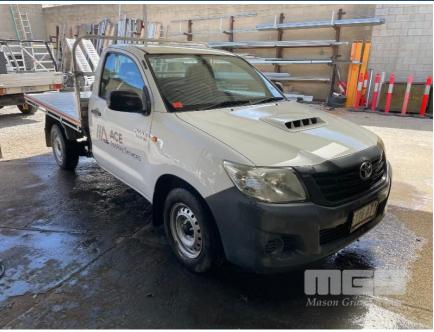

## 2012 TOYOTA HILUX 150 SER SINGLE CAB TRAY TOP 4x2

## **Asset Details**

2012 **Build Date:** 

Compliance:

TOYOTA Make:

HILUX Model:

Variant:

150 SER Series:

**Body Type:** SINGLEL CAB TRAY TOP

3 LITRE TURBO DIESEL **Engine Size:** 

**Transmission: 5 SPEED MANUAL TRANSMISSION** 

**Fuel Type:** 

**Ext. Colour:** 

Int. Colour:

Doors: Seats:

**Drive Type:** 

4x2

## **Features**

3 SEAT, BUCKET DRIVERS ALLOY FLAT BED TRAY TOP TOW PACK

NOTE: NEAT TIDY CAR