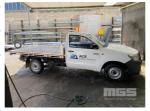

## 2012 TOYOTA HILUX 150 SER SINGLE CAB TRAY TOP 4x2

## **Features**

3 SEAT, BUCKET DRIVERS ALLOY FLAT BED TRAY TOP TOW PACK

NOTE: NEAT TIDY CAR