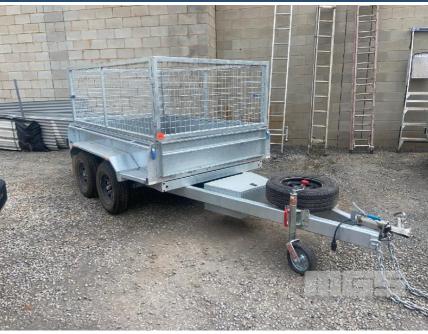

## 12 / 2024 MODERN TRAILERS 8x5 TANDEM AXLE

## **Features**

MOD: DLX TANDEM, MECHANICAL BRAKES-DISCS ELECTRIC/HYDRAULIC POWER TIPPING, REMOTE CONTROL LED LIGHTS GALV BODY, REMOVABLE CAGE