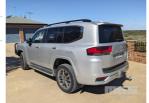

## 2022 TOYOTA LANDCRUISER 300 SERIES SAHARA ZX WAGON 4X4

## **Asset Details**

Build Date: 2022

Compliance:

Make: TOYOTA

Model: LANDCRUISER

Variant: 300 SERIES

Series: SAHARA ZX

Body Type: WAGON

**Engine Size:** 

**Transmission:** 10 SPEED AUTO

Fuel Type: DIESEL

Ext. Colour: SILVER

Int. Colour: BLACK LEATHER

Doors:

Seats:

**Drive Type:** 4X4