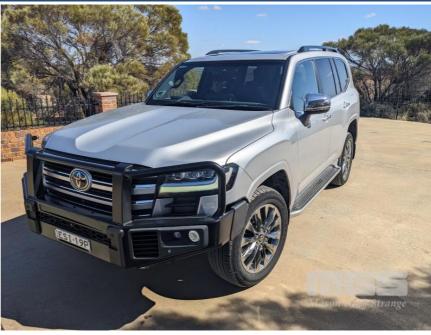

## 2022 TOYOTA LANDCRUISER 300 SERIES SAHARA ZX WAGON 4X4

## **Asset Details**

Build Date: 2022

Compliance:

Make: TOYOTA

Model: LANDCRUISER

Variant: 300 SERIES

Series: SAHARA ZX

Body Type: WAGON

**Engine Size:** 

**Transmission:** 10 SPEED AUTO

Fuel Type: DIESEL

Ext. Colour: SILVER

Int. Colour: BLACK LEATHER

Doors:

Seats:

**Drive Type:** 4X4

## **Features**

ABS, BULL BAR, FOG LAMPS, BULLBAR LIGHTS