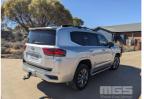

## 2022 TOYOTA LANDCRUISER 300 SERIES SAHARA ZX WAGON 4X4

## **Asset Details**

Build Date: 2022

Compliance:

Make: TOYOTA

Model: LANDCRUISER

Variant: 300 SERIES

Series: SAHARA ZX

Body Type: WAGON

**Engine Size:** 

**Transmission:** 10 SPEED AUTO

Fuel Type: DIESEL

Ext. Colour: SILVER

Int. Colour: BLACK LEATHER

Doors:

Seats:

**Drive Type:** 4X4