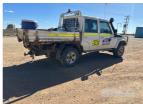

## 2015 TOYOTA LANDCRUISER VDJ79R DUAL CAB TRAY TOP

## **Asset Details**

Build Date: 2015

Compliance:

Make: TOYOTA

Model: LANDCRUISER VDJ79R

Variant:

Series:

Body Type: DUAL CAB TRAY TOP

Engine Size: V8 GXL

**Transmission:** 

**Fuel Type:** 

**Ext. Colour:** 

Int. Colour:

Doors:

Seats:

**Drive Type:** 

## **Asset Identification**

| Odometer:         | 382,827kms<br>SHOWING | Rego: | DD 81 SZ | State: | Expiry:        |
|-------------------|-----------------------|-------|----------|--------|----------------|
| VIN:              | JTEBV715107004913     |       |          | PIN:   |                |
| <b>Engine No:</b> |                       |       |          | Hours: |                |
| Papers:           |                       | Keys: | 1        | Books: | Service Books: |