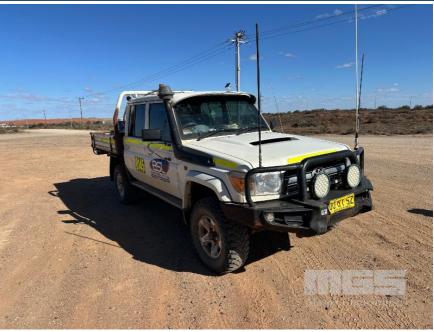

## 2015 TOYOTA LANDCRUISER VDJ79R DUAL CAB TRAY TOP

## **Asset Details**

Build Date: 2015

Compliance:

Make: TOYOTA

Model: LANDCRUISER VDJ79R

Variant:

Series:

Body Type: DUAL CAB TRAY TOP

Engine Size: V8 GXL

**Transmission:** 

**Fuel Type:** 

**Ext. Colour:** 

Int. Colour:

Doors:

Seats:

**Drive Type:** 

## **Asset Identification**

| Odometer:         | 382,827kms<br>SHOWING | Rego: | DD 81 SZ | State: | Expiry:        |
|-------------------|-----------------------|-------|----------|--------|----------------|
| VIN:              | JTEBV715107004913     |       |          | PIN:   |                |
| <b>Engine No:</b> |                       |       |          | Hours: |                |
| Papers:           |                       | Keys: | 1        | Books: | Service Books: |