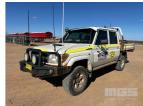

## 2015 TOYOTA LANDCRUISER VDJ79R DUAL CAB TRAY TOP

## **Asset Details**

Build Date: 2015

Compliance:

Make: TOYOTA

Model: LANDCRUISER VDJ79R

Variant:

Series:

Body Type: DUAL CAB TRAY TOP

Engine Size: V8 GXL

**Transmission:** 

**Fuel Type:** 

**Ext. Colour:** 

Int. Colour:

Doors:

Seats:

**Drive Type:** 

## **Asset Identification**

| Odometer:         | 382,827kms<br>SHOWING | Rego: | DD 81 SZ | State: | Expiry:        |
|-------------------|-----------------------|-------|----------|--------|----------------|
| VIN:              | JTEBV715107004913     |       |          | PIN:   |                |
| <b>Engine No:</b> |                       |       |          | Hours: |                |
| Papers:           |                       | Keys: | 1        | Books: | Service Books: |