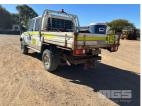

## 2015 TOYOTA LANDCRUISER VDJ79R DUAL CAB TRAY TOP

## **Asset Details**

Build Date: 2015

Compliance:

Make: TOYOTA

Model: LANDCRUISER VDJ79R

Variant:

Series:

Body Type: DUAL CAB TRAY TOP

Engine Size: V8 GXL

**Transmission:** 

**Fuel Type:** 

**Ext. Colour:** 

Int. Colour:

Doors:

Seats:

**Drive Type:** 

## **Asset Identification**

| Odometer:         | 382,827kms<br>SHOWING | Rego: | DD 81 SZ | State: | Expiry:        |
|-------------------|-----------------------|-------|----------|--------|----------------|
| VIN:              | JTEBV715107004913     |       |          | PIN:   |                |
| <b>Engine No:</b> |                       |       |          | Hours: |                |
| Papers:           |                       | Keys: | 1        | Books: | Service Books: |