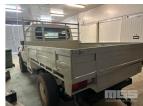

# 2009 TOYOTA LANDCRUISER VDJ79R SINGLE CAB TRAY TOP V8

## **Asset Details**

Build Date: 2009

Compliance:

Make: TOYOTA

Model: LANDCRUISER VDJ79R

Variant:

Series:

Body Type: SINGLE CAB TRAY TOP

**Engine Size:** 

**Transmission:** 

**Fuel Type:** 

Ext. Colour:

Int. Colour:

Doors:

Seats:

**Drive Type:** 









# **Asset Identification**

| Odometer:         | 345,000kms<br>SHOWING | Rego: | CY 92 YO | State: | Expiry:        |
|-------------------|-----------------------|-------|----------|--------|----------------|
| VIN:              | JTELB71J400012288     |       |          | PIN:   |                |
| <b>Engine No:</b> |                       |       |          | Hours: |                |
| Papers:           |                       | Keys: | 1        | Books: | Service Books: |

#### **Features**

**CLEAN TRAY** 

## Condition

| Location                            | Damage |
|-------------------------------------|--------|
| ENGINE ALL FAULTS, REBUILD REQUIRED |        |