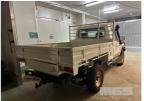

# 2009 TOYOTA LANDCRUISER VDJ79R SINGLE CAB TRAY TOP V8

## **Asset Details**

Build Date: 2009

Compliance:

Make: TOYOTA

Model: LANDCRUISER VDJ79R

Variant:

Series:

Body Type: SINGLE CAB TRAY TOP

**Engine Size:** 

**Transmission:** 

**Fuel Type:** 

Ext. Colour:

Int. Colour:

Doors:

Seats:

**Drive Type:** 









# **Asset Identification**

| Odometer:         | 345,000kms<br>SHOWING | Rego: | CY 92 YO | State: | Expiry:        |
|-------------------|-----------------------|-------|----------|--------|----------------|
| VIN:              | JTELB71J400012288     |       |          | PIN:   |                |
| <b>Engine No:</b> |                       |       |          | Hours: |                |
| Papers:           |                       | Keys: | 1        | Books: | Service Books: |

#### **Features**

**CLEAN TRAY** 

## Condition

| Location                            | Damage |
|-------------------------------------|--------|
| ENGINE ALL FAULTS, REBUILD REQUIRED |        |