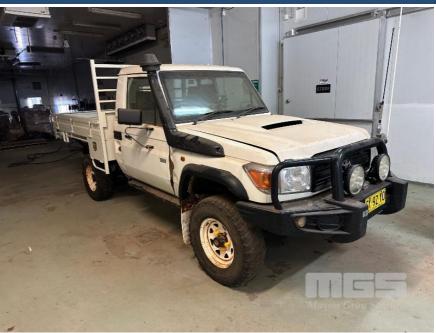

# 2009 TOYOTA LANDCRUISER VDJ79R SINGLE CAB TRAY TOP V8

## **Asset Details**

Build Date: 2009

Compliance:

Make: TOYOTA

Model: LANDCRUISER VDJ79R

Variant:

Series:

Body Type: SINGLE CAB TRAY TOP

# **Asset Identification**

| Odometer:         | 345,000kms<br>SHOWING | Rego: | CY 92 YO | State: | Expiry:        |
|-------------------|-----------------------|-------|----------|--------|----------------|
| VIN:              | JTELB71J400012288     |       |          | PIN:   |                |
| <b>Engine No:</b> |                       |       |          | Hours: |                |
| Papers:           |                       | Keys: | 1        | Books: | Service Books: |

#### **Features**

**CLEAN TRAY** 