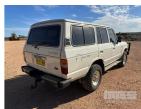

## 1986 TOYOTA LANDCRUISER HJ61RG-PXQ WAGON

## **Asset Details**

Build Date: 1986

Compliance:

Make: TOYOTA

Model: LANDCRUISER HJ61RG-

PXQ

Variant:

Series:

**Body Type:** WAGON

**Engine Size:** 

Transmission: AUTOMATIC

TRANSMISSION

Fuel Type:

Ext. Colour: WHITE DUCO

Int. Colour:

Doors:

## **Features**

VIN/ID: HJ61-002762 12H-T ENGINE T/D 6 CYLINDER

RE UPHOLSTERED FACTORY SEATS

NEW HEADLINING, COMPLETE OVERHAUL OF ENGINE SUSPENSION ETC RESPRAYED BODY