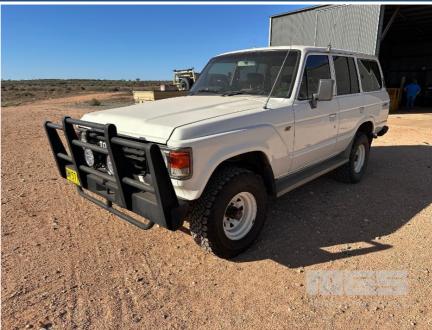

## 1986 TOYOTA LANDCRUISER HJ61RG-PXQ WAGON

## **Asset Details**

Build Date: 1986

Compliance:

Make: TOYOTA

Model: LANDCRUISER HJ61RG-

PXQ

Variant:

Series:

**Body Type:** WAGON

**Engine Size:** 

Transmission: AUTOMATIC

TRANSMISSION

Fuel Type:

Ext. Colour: WHITE DUCO

Int. Colour:

Doors:

## **Features**

VIN/ID: HJ61-002762 12H-T ENGINE T/D 6 CYLINDER

RE UPHOLSTERED FACTORY SEATS

NEW HEADLINING, COMPLETE OVERHAUL OF ENGINE SUSPENSION ETC RESPRAYED BODY