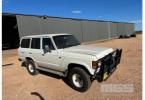

## 1986 TOYOTA LANDCRUISER HJ61RG-PXQ WAGON

## **Asset Details**

Build Date: 1986

Compliance:

Make: TOYOTA

Model: LANDCRUISER HJ61RG-

PXQ

Variant:

Series:

**Body Type:** WAGON

**Engine Size:** 

Transmission: AUTOMATIC

TRANSMISSION

Fuel Type:

Ext. Colour: WHITE DUCO

Int. Colour:

Doors:

## **Features**

VIN/ID: HJ61-002762 12H-T ENGINE T/D 6 CYLINDER

RE UPHOLSTERED FACTORY SEATS

NEW HEADLINING, COMPLETE OVERHAUL OF ENGINE SUSPENSION ETC RESPRAYED BODY