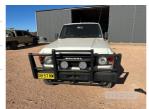

## 1986 TOYOTA LANDCRUISER HJ61RG-PXQ WAGON

## **Asset Details**

Build Date: 1986

Compliance:

Make: TOYOTA

Model: LANDCRUISER HJ61RG-

PXQ

Variant:

Series:

**Body Type:** WAGON

**Engine Size:** 

Transmission: AUTOMATIC

TRANSMISSION

Fuel Type:

Ext. Colour: WHITE DUCO

Int. Colour:

Doors:

## **Features**

VIN/ID: HJ61-002762 12H-T ENGINE T/D 6 CYLINDER

RE UPHOLSTERED FACTORY SEATS

NEW HEADLINING, COMPLETE OVERHAUL OF ENGINE SUSPENSION ETC RESPRAYED BODY