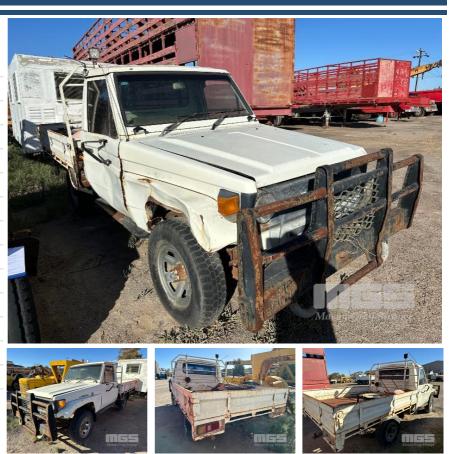

# **1989 TOYOTA LANDCRUISER HJ75 SINGLE CAB TRAY TOP**

# **Asset Details**

| Build Date:   | 1989                |
|---------------|---------------------|
| Compliance:   |                     |
| Make:         | ΤΟΥΟΤΑ              |
| Model:        | LANDCRUISER HJ75    |
| Variant:      |                     |
| Series:       |                     |
| Body Type:    | SINGLE CAB TRAY TOP |
| Engine Size:  | 6 CYLINDER DIESEL   |
| Transmission: | MANUAL TRANSMISSION |
| Fuel Type:    |                     |
| Ext. Colour:  |                     |
| Int. Colour:  |                     |
| Doors:        |                     |
| Seats:        |                     |
| Drive Type:   |                     |

# **Features**

VIN: HJ75-0001555 MISSING A/C, ALTERNATOR, INTERIOR, STEERING COLUMN REMOVED

# Condition

| Location  | Damage |
|-----------|--------|
| DOOR/TRAY | RUST   |
| BODY      | DENTS  |