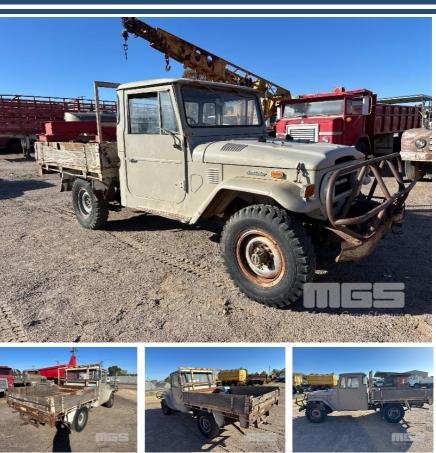

## **1974 TOYOTA LANDCRUISER FJ 45 SINGLE CAB TRAY TOP**

## **Asset Details**

| Build Date:   | 1/1974              |  |  |  |  |
|---------------|---------------------|--|--|--|--|
| Compliance:   |                     |  |  |  |  |
| Make:         | ΤΟΥΟΤΑ              |  |  |  |  |
| Model:        | LANDCRUISER FJ 45   |  |  |  |  |
| Variant:      |                     |  |  |  |  |
| Series:       |                     |  |  |  |  |
| Body Type:    | SINGLE CAB TRAY TOP |  |  |  |  |
| Engine Size:  | 6 CYLINDER, PETROL  |  |  |  |  |
| Transmission: | MANUAL TRANSMISSION |  |  |  |  |
| Fuel Type:    |                     |  |  |  |  |
| Ext. Colour:  |                     |  |  |  |  |
| Int. Colour:  |                     |  |  |  |  |
| Doors:        |                     |  |  |  |  |
| Seats:        |                     |  |  |  |  |
| Drive Type:   |                     |  |  |  |  |

## **Features**

ID: FJ45-75139

NEW BATTERY,COIL, LEADS, CAP, PLUGS, MASTER CYLINDER, STARTER MOTOR, HOSES, THERMOSTAT, WATER PUMP, FAN, BULLBAR & WINCH