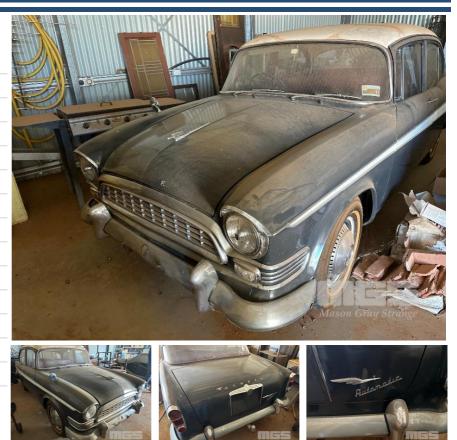

## **1960 HUMBER SUPER SNIPE SERIES 2 SEDAN**

## **Asset Details**

| Build Date:   | 1960                 |  |  |
|---------------|----------------------|--|--|
| Compliance:   |                      |  |  |
| Make:         | HUMBER               |  |  |
| Model:        | SUPER SNIPE SERIES 2 |  |  |
| Variant:      |                      |  |  |
| Series:       |                      |  |  |
| Body Type:    | SEDAN                |  |  |
| Engine Size:  | 6 CYLINDER           |  |  |
| Transmission: |                      |  |  |
| Fuel Type:    | PETROL (ENGINE ONLY) |  |  |
| Ext. Colour:  |                      |  |  |
| Int. Colour:  |                      |  |  |
| Doors:        |                      |  |  |
| Seats:        |                      |  |  |
| Drive Type:   |                      |  |  |