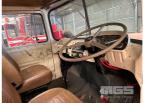

## 1969 MACK FLINTSTONE R-600 6x4 PRIME MOVER

Tyre Size:

**Tyre Condition:** 

| Doors:  | Seats:  | Length: | Capacity: |
|---------|---------|---------|-----------|
| Volume: | Height: | Width:  | GVM:      |
| GCM:    | SWL:    | HP:     | Tare:     |