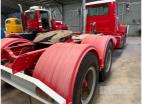

## 1969 MACK FLINTSTONE R-600 6x4 PRIME MOVER

**Gearbox:** 

**Transmission:** 

250HP MACK C/MOTOR **Engine Make:** 

(MAXI DYNE)

**Engine Size:** 

**Fuel Type:** Diff Make / Size:

Suspension:

**Ext Colour:** 