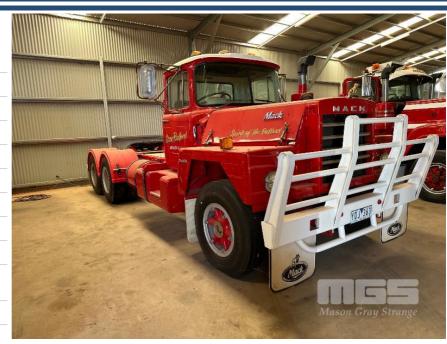

## 1969 MACK FLINTSTONE R-600 6x4 PRIME MOVER

## **Asset Details**

1969 **Build Date:** 

Compliance:

MACK Make:

Model: FLINTSTONE R-600

Variant:

Series:

**Body Type:** PRIME MOVER

**Gearbox:** 

**Transmission:** 

250HP MACK C/MOTOR **Engine Make:** 

(MAXI DYNE)

**Engine Size:** 

**Fuel Type:** Diff Make / Size:

Suspension:

**Ext Colour:** 

## **Features**

GEARBOX: MACK QUAD BOX 5x4

DIFF, 44,000LB DIFFS MACK ON CST PEDESTAL COMPETE GROUND UP RESTORATION INCLUDING ALL MECHANICAL INTERNALS