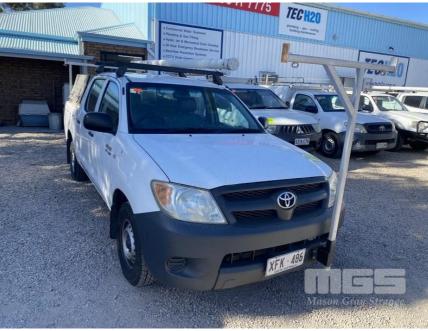

## 2005 TOYOTA HILUX WORKMATE TGN16R DUAL CAB UTILITY 2WD

## **Asset Details**

Build Date: 5/2005

Compliance:

Make: TOYOTA

Model: HILUX WORKMATE

Variant: TGN16R

Series:

Body Type: DUAL CAB UTILITY

Engine Size: 2.7 LITRE 4 CYLINDER

**PETRL** 

Transmission: 5 SPEED MANUAL

TRANSMISSION

Fuel Type:

**Ext. Colour:** 

Int. Colour:

Doors:

Seats:

**Drive Type:** 2WD

## **Asset Identification V16**

| Odometer:         | 305,645kms<br>INDICATED | Rego: | XFK 486 | State: | Expiry:        |  |
|-------------------|-------------------------|-------|---------|--------|----------------|--|
| VIN:              | MR0EX12GX02000806       |       |         | PIN:   |                |  |
| <b>Engine No:</b> |                         |       |         | Hours: |                |  |
| Papers:           |                         | Keys: |         | Books: | Service Books: |  |

## **Features**

WITH TOOLBOXES & LADDER RACKS