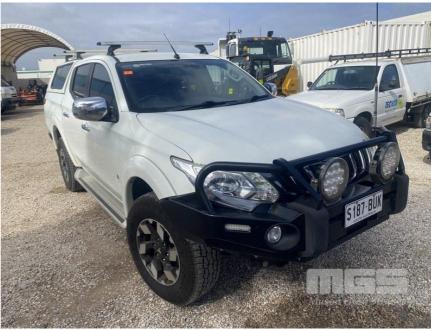

## 2018 MITSUBISHI TRITON EXCEED MQ MY18 DUAL CAB UTILITY 4x4

## **Asset Details**

**Build Date:** 1/2018

Compliance:

Make: MITSUBISHI

Model: TRITON EXCEED

Variant: MQ MY18

Series:

Body Type: DUAL CAB UTILITY

Engine Size: 2.4 LITRE CT4 DIESEL

**Transmission:** 5 SPEED AUTOMATIC TRANSMISSION

Fuel Type:

Ext. Colour:

Int. Colour:

Doors:

Seats:

**Drive Type:** 4x4

## **Asset Identification V06**

| Odometer:         | 214,997kms<br>INDICATED | Rego: | S187 BUK | State: | Expiry:        |  |
|-------------------|-------------------------|-------|----------|--------|----------------|--|
| VIN:              | MMAJYKL10JH005678       |       |          | PIN:   |                |  |
| <b>Engine No:</b> |                         |       |          | Hours: |                |  |
| Papers:           |                         | Keys: |          | Books: | Service Books: |  |

## **Features**

WITH FIBREGLASS CANOPY & RACKS