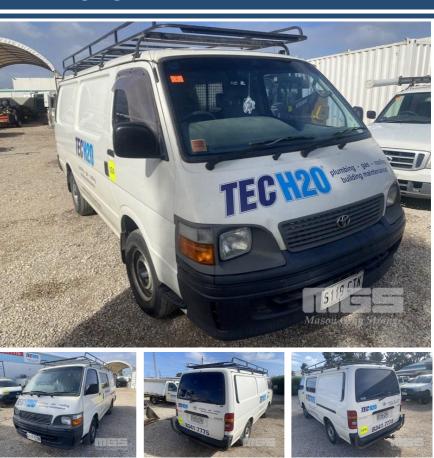

## 2004 TOYOTA HIACE RZH113R 4 D LONG VAN

## **Asset Details**

| Build Date:   | 9/2004                         |  |  |  |
|---------------|--------------------------------|--|--|--|
| Compliance:   |                                |  |  |  |
| Make:         | ΤΟΥΟΤΑ                         |  |  |  |
| Model:        | HIACE                          |  |  |  |
| Variant:      | RZH113R 4 D LONG               |  |  |  |
| Series:       |                                |  |  |  |
| Body Type:    | VAN                            |  |  |  |
| Engine Size:  | 2.4 LITRE 4 CYLINDER<br>PETROL |  |  |  |
| Transmission: | 4 SPEED MANUAL<br>TRANSMISSION |  |  |  |
| Fuel Type:    |                                |  |  |  |
| Ext. Colour:  |                                |  |  |  |
| Int. Colour:  |                                |  |  |  |
| Doors:        |                                |  |  |  |
| Seats:        |                                |  |  |  |
| Drive Type:   |                                |  |  |  |

## **Asset Identification V24**

| Odometer:  | 412,982kms<br>INDICATED | Rego: | S119 CTK | State: | Expiry:        |  |
|------------|-------------------------|-------|----------|--------|----------------|--|
| VIN:       | JT721UHB105004997       |       |          | PIN:   |                |  |
| Engine No: |                         |       |          | Hours: |                |  |
| Papers:    |                         | Keys: |          | Books: | Service Books: |  |