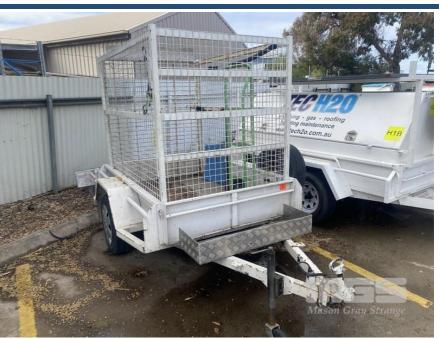

## **MODERN 6x4' SINGLE AXLE STEEL TRAILER**

## **Asset Details**

| Build Date:  |               |  |  |
|--------------|---------------|--|--|
| Make:        | MODERN        |  |  |
| Length:      | 6x4'          |  |  |
| Sub Cat:     |               |  |  |
| Axle Config: | SINGLE AXLE   |  |  |
| Body Type:   | STEEL TRAILER |  |  |
| Model:       |               |  |  |
| ATM:         |               |  |  |
| Volume:      |               |  |  |
| Rating:      |               |  |  |
| Suspension:  |               |  |  |
| Axle Type:   |               |  |  |
| Rim Type:    |               |  |  |
| Tyre Size:   |               |  |  |
| Brakes:      |               |  |  |
| Coupling:    |               |  |  |





## **Asset Identification**

| Rego:     | S045 TCI       | State: | Expiry:           |  | Papers: |
|-----------|----------------|--------|-------------------|--|---------|
| Plant No: | VIN / Chassis: |        | 6N4MODERNXTC00007 |  |         |
| S/N:      |                |        | Hubometer:        |  |         |