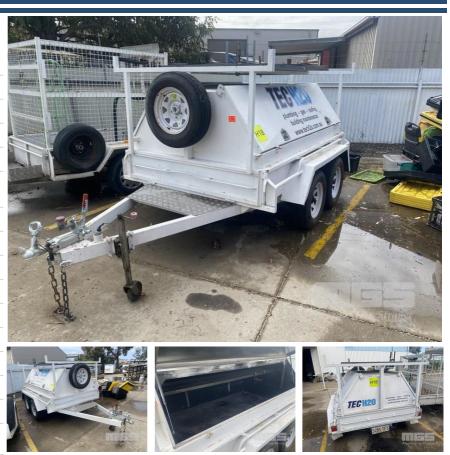

## VICTORIAN 8x5' TANDEM AXLE STEEL TRADESMAN CANOPY TRAILER

## **Asset Details**

| Build Date:  |                                   |  |
|--------------|-----------------------------------|--|
| Make:        | VICTORIAN                         |  |
| Length:      | 8x5'                              |  |
| Sub Cat:     |                                   |  |
| Axle Config: | TANDEM AXLE                       |  |
| Body Type:   | STEEL TRADESMAN<br>CANOPY TRAILER |  |
| Model:       |                                   |  |
| ATM:         |                                   |  |
| Volume:      |                                   |  |
| Rating:      |                                   |  |
| Suspension:  |                                   |  |
| Axle Type:   |                                   |  |
| Rim Type:    |                                   |  |
| Tyre Size:   |                                   |  |
| Brakes:      |                                   |  |
| Coupling:    |                                   |  |

## **Asset Identification H18**

| Rego:     | S285 TFS | State: |                | Expiry:           | Papers: |
|-----------|----------|--------|----------------|-------------------|---------|
| Plant No: | H18      |        | VIN / Chassis: | 6APBXTRLRHT003926 |         |
| S/N:      |          |        |                | Hubometer:        |         |