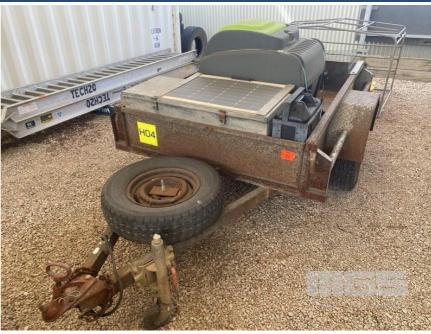

## **VICTORIAN 6x4' SINGLE AXLE STEEL TRAILER**

## **Asset Details**

**Build Date:** 

Make: VICTORIAN

Length: 6x4'

**Sub Cat:** 

Axle Config: SINGLE AXLE

Body Type: STEEL TRAILER

Model:

## **Asset Identification H04**

| Rego:     | S546 TFB | State: |  | Expiry:        |                   | Papers: | YES |
|-----------|----------|--------|--|----------------|-------------------|---------|-----|
| Plant No: | H04      |        |  | VIN / Chassis: | 6L6H0PPERGV003769 |         |     |
| S/N:      |          |        |  | Hubometer:     |                   |         |     |

## **Features**

FITTED WITH TTI 200 LITRE FUEL POD