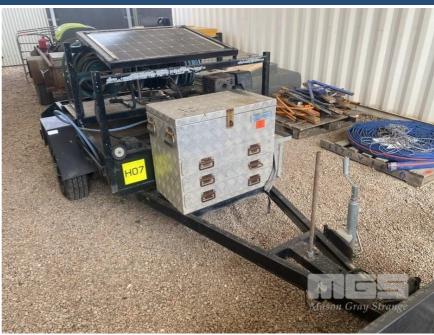

## PREMIER 6x4' SINGLE AXLE STEEL TRAILER

## **Asset Identification H07**

| Rego:     | S534 TDW | State: |  | Expiry:        |                   | Papers: | YES |
|-----------|----------|--------|--|----------------|-------------------|---------|-----|
| Plant No: | H07 VII  |        |  | VIN / Chassis: | 6G9RBX1EBN1AA3382 |         |     |
| S/N:      |          |        |  | Hubometer:     |                   |         |     |

## **Features**

FITTED WITH JETWAVE DYDRA JETTER DRAIN CLEANER 16 LPM 43200 PSI WITH HOSE REELS & FITTINGS