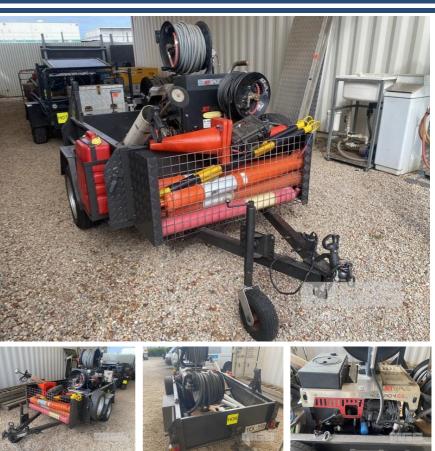

## **MODERN 6x4' SINGLE AXLE STEEL TRAILER**

## **Asset Details**

| Build Date:  |               |
|--------------|---------------|
| Make:        | MODERN        |
| Length:      | 6x4'          |
| Sub Cat:     |               |
| Axle Config: | SINGLE AXLE   |
| Body Type:   | STEEL TRAILER |
| Model:       |               |
| ATM:         |               |
| Volume:      |               |
| Rating:      |               |
| Suspension:  |               |
| Axle Type:   |               |
| Rim Type:    |               |
| Tyre Size:   |               |
| Brakes:      |               |
| Coupling:    |               |

## **Features**

FITTED WITH JETWAVE DYDRA JETTER DRAIN CLEANER 16 LPM 4200 PSI WITH HOSE REELS & FITTINGS