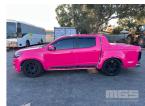

## 2017 HOLDEN COLORADO RG DUAL CAB UTILITY CUSTOM

#### **Asset Details**

2017 **Build Date:** 2017 Compliance: **HOLDEN** Make: **COLORADO** Model: Variant: RG Series: **DUAL CAB UTILITY Body Type:** 2.8 LITRE TURBO DIESEL **Engine Size: Transmission: AUTOMATIC TRANSMISSION Fuel Type: Ext. Colour: HOT PINK DUCO BLACK** Int. Colour: 4 Doors: 5 Seats:

#### **Features**

**Drive Type:** 

ABS, AIR BAG, AIR CON, CENTRAL LOCKING, CRUISE CONTROL, POWER STEERING, POWER WINDOWS, CUSTOM ENGINEERED AIR BAG SUSPENSION COMPRISING 6" FRONT & 7" REAR SLAM AIR BAGS AIR LIFT PERFORMANCE 3H, TRIANGLE 4LINK REAR & CUSTOM REAR RAILS, 4 x 444CC VIAIR AIR COMPRESSORS, 2 x 5 GALLON ALLOY AIR TANKS & CUSTOM HARD LINES,

36" x 18" REAR TUBS, 30" x 12" FRONT TUBS, UPGRADED RACING SPEC 6 POT FRONT BRAKES

CUSTOM V8 SUPERUTE 20" WHEELS

57 LITRE RACEWORKS FUEL CELL,

2.5 LITRE SURGE TANK WITH IN BUILD PUMP.

FULL CUSTOM TUB LINER