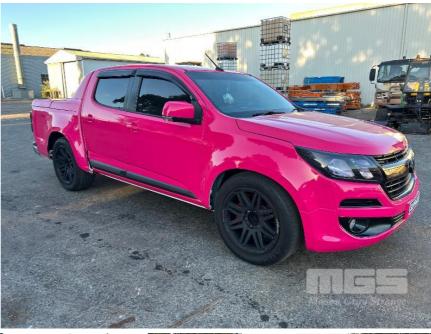

## 2017 HOLDEN COLORADO RG DUAL CAB UTILITY CUSTOM

#### **Asset Details**

2017 **Build Date:** 2017 Compliance: **HOLDEN** Make: **COLORADO** Model: Variant: RG Series: **DUAL CAB UTILITY Body Type:** 2.8 LITRE TURBO DIESEL **Engine Size: Transmission: AUTOMATIC TRANSMISSION Fuel Type: Ext. Colour: HOT PINK DUCO BLACK** Int. Colour: 4 Doors: 5 Seats:

#### **Features**

**Drive Type:** 

ABS, AIR BAG, AIR CON, CENTRAL LOCKING, CRUISE CONTROL, POWER STEERING, POWER WINDOWS, CUSTOM ENGINEERED AIR BAG SUSPENSION COMPRISING 6" FRONT & 7" REAR SLAM AIR BAGS AIR LIFT PERFORMANCE 3H, TRIANGLE 4LINK REAR & CUSTOM REAR RAILS, 4 x 444CC VIAIR AIR COMPRESSORS, 2 x 5 GALLON ALLOY AIR TANKS & CUSTOM HARD LINES,

36" x 18" REAR TUBS, 30" x 12" FRONT TUBS, UPGRADED RACING SPEC 6 POT FRONT BRAKES

CUSTOM V8 SUPERUTE 20" WHEELS

57 LITRE RACEWORKS FUEL CELL,

2.5 LITRE SURGE TANK WITH IN BUILD PUMP.

FULL CUSTOM TUB LINER