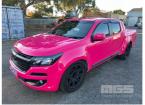

## 2017 HOLDEN COLORADO RG DUAL CAB UTILITY CUSTOM

#### **Asset Details**

2017 **Build Date:** 2017 Compliance: **HOLDEN** Make: **COLORADO** Model: Variant: RG Series: **DUAL CAB UTILITY Body Type:** 2.8 LITRE TURBO DIESEL **Engine Size: Transmission: AUTOMATIC TRANSMISSION Fuel Type: Ext. Colour: HOT PINK DUCO BLACK** Int. Colour: 4 Doors: 5 Seats:

#### **Features**

**Drive Type:** 

ABS, AIR BAG, AIR CON, CENTRAL LOCKING, CRUISE CONTROL, POWER STEERING, POWER WINDOWS, CUSTOM ENGINEERED AIR BAG SUSPENSION COMPRISING 6" FRONT & 7" REAR SLAM AIR BAGS AIR LIFT PERFORMANCE 3H, TRIANGLE 4LINK REAR & CUSTOM REAR RAILS, 4 x 444CC VIAIR AIR COMPRESSORS, 2 x 5 GALLON ALLOY AIR TANKS & CUSTOM HARD LINES,

36" x 18" REAR TUBS, 30" x 12" FRONT TUBS, UPGRADED RACING SPEC 6 POT FRONT BRAKES

CUSTOM V8 SUPERUTE 20" WHEELS

57 LITRE RACEWORKS FUEL CELL,

2.5 LITRE SURGE TANK WITH IN BUILD PUMP.

FULL CUSTOM TUB LINER