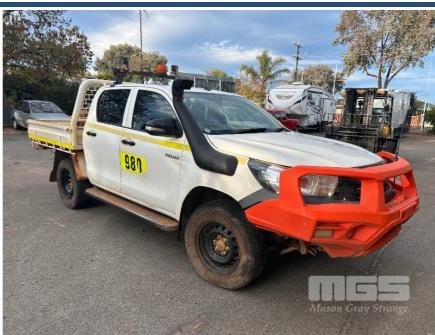

# 2015 TOYOTA HILUX GUN125R 8 GEN DUAL CAB TRAY TOP 4x4

### **Asset Details**

| <b>Build Date:</b> | 2015                |
|--------------------|---------------------|
| Compliance:        | 2015                |
| Make:              | TOYOTA              |
| Model:             | HILUX               |
| Variant:           | GUN125R             |
| Series:            | 8 GEN               |
| <b>Body Type:</b>  | DUAL CAB TRAY TOP   |
| Engine Size:       |                     |
| Transmission:      | MANUAL TRANSMISSION |
| Fuel Type:         |                     |
| Ext. Colour:       | WHITE DUCO          |
| Int. Colour:       |                     |
| Doors:             | 4                   |
| Seats:             | 5                   |
| Drive Type:        | 4x4                 |

## **Features**

ABS, AIR BAG, AIR CON, BULL BAR, CARGO BARRIER, CD PLAYER, CRUISE CONTROL, DECALS, IMMOBILISER, POWER STEERING, SIDE STEP, SPARE WHEEL, STEEL TRAY, WARNING LIGHTS, BATTERY ISOLATOR SWITCH SNORKEL,