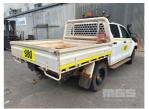

# 2015 TOYOTA HILUX GUN125R 8 GEN DUAL CAB TRAY TOP 4x4

### **Asset Details**

| <b>Build Date:</b> | 2015                |
|--------------------|---------------------|
| Compliance:        | 2015                |
| Make:              | TOYOTA              |
| Model:             | HILUX               |
| Variant:           | GUN125R             |
| Series:            | 8 GEN               |
| <b>Body Type:</b>  | DUAL CAB TRAY TOP   |
| Engine Size:       |                     |
| Transmission:      | MANUAL TRANSMISSION |
| Fuel Type:         |                     |
| Ext. Colour:       | WHITE DUCO          |
| Int. Colour:       |                     |
| Doors:             | 4                   |
| Seats:             | 5                   |
| Drive Type:        | 4x4                 |

## **Features**

ABS, AIR BAG, AIR CON, BULL BAR, CARGO BARRIER, CD PLAYER, CRUISE CONTROL, DECALS, IMMOBILISER, POWER STEERING, SIDE STEP, SPARE WHEEL, STEEL TRAY, WARNING LIGHTS, BATTERY ISOLATOR SWITCH SNORKEL,