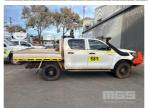

# 2015 TOYOTA HILUX GUN125R 8 GEN DUAL CAB TRAY TOP 4x4

### **Asset Details**

| <b>Build Date:</b> | 2015                |
|--------------------|---------------------|
| Compliance:        | 2015                |
| Make:              | TOYOTA              |
| Model:             | HILUX               |
| Variant:           | GUN125R             |
| Series:            | 8 GEN               |
| <b>Body Type:</b>  | DUAL CAB TRAY TOP   |
| Engine Size:       |                     |
| Transmission:      | MANUAL TRANSMISSION |
| Fuel Type:         |                     |
| Ext. Colour:       | WHITE DUCO          |
| Int. Colour:       |                     |
| Doors:             | 4                   |
| Seats:             | 5                   |
| Drive Type:        | 4x4                 |