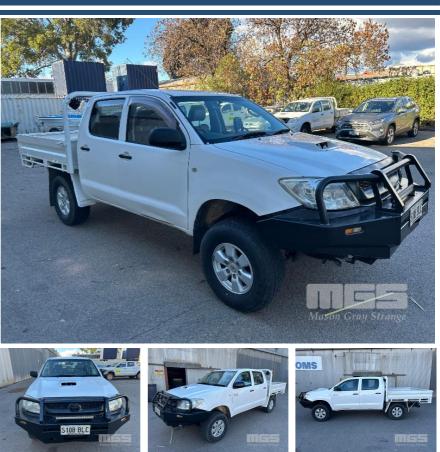

# 2010 TOYOTA HILUX KUN26R 150 SERIES DUAL CAB TRAY TOP 4x4

## **Asset Details**

| Build Date:   | 2010                   |
|---------------|------------------------|
| Bullu Dale.   | 2010                   |
| Compliance:   | 2010                   |
| Make:         | ΤΟΥΟΤΑ                 |
| Model:        | HILUX                  |
| Variant:      | KUN26R                 |
| Series:       | 150 SERIES             |
| Body Type:    | DUAL CAB TRAY TOP      |
| Engine Size:  | 3.0 LITRE TURBO DIESEL |
| Transmission: | MANUAL TRANSMISSION    |
| Fuel Type:    |                        |
| Ext. Colour:  | WHITE DUCO             |
| Int. Colour:  | GREY                   |
| Doors:        | 4                      |
| Seats:        | 5                      |
| Drive Type:   | 4x4                    |

## **Asset Identification**

| Odometer:  | 255,000kms<br>SHOWING | Rego: | S108 BLC | State: |     | Expiry:        |     |
|------------|-----------------------|-------|----------|--------|-----|----------------|-----|
| VIN:       | MROFZ22G001041813     |       |          | PIN:   |     |                |     |
| Engine No: | 1KD5164147            |       | Hours:   |        |     |                |     |
| Papers:    |                       | Keys: | 1        | Books: | YES | Service Books: | YES |

## **Features**

ABS, AIR BAG, ALLOY WHEELS, BULL BAR, CARGO BARRIER, CD PLAYER, CENTRAL LOCKING, IMMOBILISER, POWER STEERING, POWER WINDOWS, SPARE WHEEL, STEEL TRAY, REVERSE CAMERA & LCD

**KEY #50** 

#### Condition

| Location   | Damage      |
|------------|-------------|
| BODY       | MINOR DENTS |
| FUEL GAUGE | NOT WORKING |

This asset report has been based purely on an external walk around. There may be other damage, mechanical issues or body blemishes that are not contained within this report. It is the buyers responsibility to inspect the asset. The report is intended as a guide only and no guarantee or warranty whatsoever is made as to the accuracy of the information contained within. Page 1 of 1