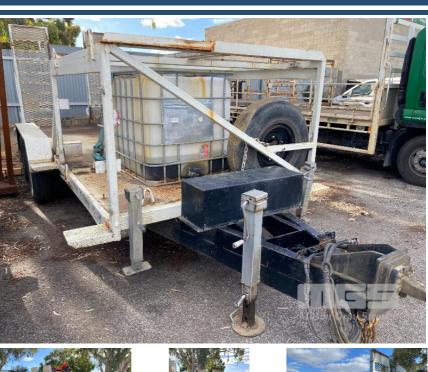

## 2005 COMBO INDUSTRIES 20' TANDEM AXLE PLANT TRAILER

## **Asset Details**

| Build Date:  | 2005              |
|--------------|-------------------|
| Make:        | COMBO INDUSTRIES  |
| Length:      | 20'               |
| Sub Cat:     |                   |
| Axle Config: | TANDEM AXLE       |
| Body Type:   | PLANT TRAILER     |
| Model:       | COMBO PT2L        |
| ATM:         | 9,000kg           |
| Volume:      |                   |
| Rating:      |                   |
| Suspension:  | SPRING SUSPENSION |
| Axle Type:   |                   |
| Rim Type:    |                   |
| Tyre Size:   | 8.25R 15TR        |
| Brakes:      | DRUM AIR BRAKES   |
| Coupling:    |                   |

## **Features**

**RING FEEDER HITCH** HYDRAULIC LIFT REAR LOADING RAMPS FRONT MOUNT 12V HYDRAULIC PUMP CHECKER PLATE STEEL DECK SIZE: 6100 x 1900mm FITTED WITH OVERHEAD CARRY RACK, SIZE: 2100 x 1900 x 1120mm (H) FRONT & REAR MOUNT ADJUSTABLE SUPPORT LEGS SIDE MOUNT TOOL BOX **REVERSE CAMERA** 2 x SPARE WHEELS GTM: 8,000kg