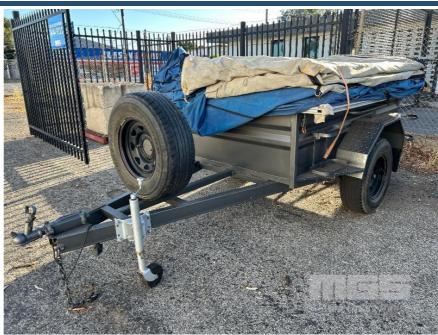

## 2012 MARKET DIRECT CAMPERS SINGLE AXLE OFF ROAD CAMPER TRAILER

**ATM:** 750kg

Volume:

Rating: LOAD CAP.1000kg

Suspension: SPRING SUSPENSION

**Axle Type:** 

Rim Type:

Tyre Size: 235/75R15 TYRES

Brakes:

## **Features**

SWING OUT KITCHEN COMPARTMENT WITH SINK & STORAGE BELLY MOUNT WATER TANK, AWNINGS. JOCKEY WHEEL, SPARE TYRE

NOTE: REPAIRABLE WRITE OFF, HAS BEEN REPAIRED NEEDS INSPECTION