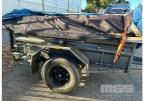

## 2012 MARKET DIRECT CAMPERS SINGLE AXLE OFF ROAD CAMPER TRAILER

**ATM:** 750kg

Volume:

Rating: LOAD CAP.1000kg

Suspension: SPRING SUSPENSION

**Axle Type:** 

Rim Type:

Tyre Size: 235/75R15 TYRES

Brakes:

## **Features**

SWING OUT KITCHEN COMPARTMENT WITH SINK & STORAGE BELLY MOUNT WATER TANK, AWNINGS. JOCKEY WHEEL, SPARE TYRE

NOTE: REPAIRABLE WRITE OFF, HAS BEEN REPAIRED NEEDS INSPECTION